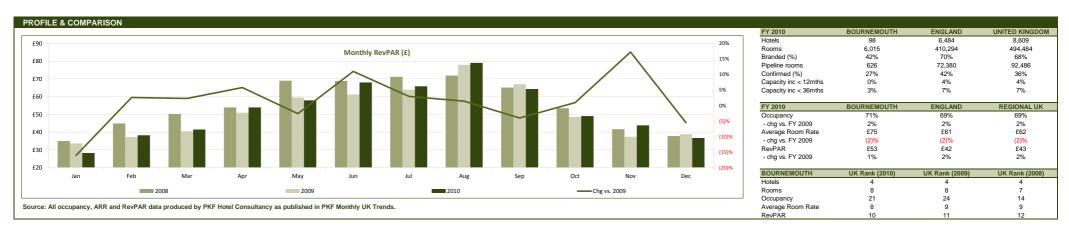

| MARKET DEMAND         |       |      |      |      |      |     |     |      |      |      |     |      |           |                     |             |         |             |
|-----------------------|-------|------|------|------|------|-----|-----|------|------|------|-----|------|-----------|---------------------|-------------|---------|-------------|
| Occupancy (%)         | Jan   | Feb  | Mar  | Apr  | May  | Jun | Jul | Aug  | Sep  | Oct  | Nov | Dec  | Full Year | Occupancy (FY 2010) | BOURNEMOUTH | ENGLAND | REGIONAL UK |
| 2008                  | 51%   | 64%  | 68%  | 72%  | 79%  | 78% | 84% | 84%  | 79%  | 73%  | 61% | 53%  | 71%       | Lowest              | 47%         | 54%     | 54%         |
| 2009                  | 52%   | 58%  | 61%  | 69%  | 74%  | 77% | 81% | 89%  | 79%  | 69%  | 58% | 56%  | 69%       | Average             | 71%         | 69%     | 69%         |
| 2010                  | 47%   | 61%  | 64%  | 75%  | 77%  | 84% | 82% | 87%  | 83%  | 71%  | 66% | 54%  | 71%       | Highest             | 87%         | 78%     | 78%         |
| Chg vs. 2009          | (5)%  | 2%   | 3%   | 6%   | 3%   | 7%  | 2%  | (2)% | 4%   | 2%   | 8%  | (1)% | 2%        | Range / Spread      | 41%         | 24%     | 24%         |
| Average Room Rate (£) |       |      |      |      |      |     |     |      |      |      |     |      |           | ARR (FY 2010)       | BOURNEMOUTH | ENGLAND | REGIONAL UK |
| 2008                  | £69   | £70  | £74  | £75  | £88  | £88 | £85 | £86  | £83  | £74  | £68 | £72  | £78       | Lowest              | £61         | £57     | £57         |
| 2009                  | £65   | £64  | £66  | £74  | £80  | £80 | £79 | £88  | £85  | £71  | £65 | £70  | £76       | Average             | £72         | £60     | £62         |
| 2010                  | £61   | £63  | £64  | £72  | £75  | £81 | £80 | £91  | £77  | £69  | £66 | £67  | £75       | Highest             | £91         | £64     | £66         |
| Chg vs. 2009          | (7)%  | (1)% | (3)% | (3)% | (6)% | 1%  | 1%  | 3%   | (9)% | (2)% | 3%  | (3)% | (2)%      | Range / Spread      | 49%         | 11%     | 14%         |
| RevPAR (£)            |       |      |      |      |      |     |     |      |      |      |     |      |           | RevPAR (FY 2010)    | BOURNEMOUTH | ENGLAND | REGIONAL UK |
| 2008                  | £35   | £45  | £50  | £54  | £69  | £69 | £71 | £72  | £65  | £53  | £42 | £38  | £55       | Lowest              | £28         | £31     | £31         |
| 2009                  | £34   | £37  | £40  | £51  | £59  | £61 | £64 | £78  | £67  | £49  | £37 | £39  | £52       | Average             | £52         | £42     | £43         |
| 2010                  | £28   | £38  | £41  | £54  | £58  | £68 | £66 | £79  | £64  | £49  | £44 | £37  | £53       | Highest             | £79         | £49     | £51         |
| Chg vs. 2009          | (16)% | 3%   | 2%   | 6%   | (3)% | 11% | 3%  | 1%   | (4)% | 1%   | 17% | (6)% | 1%        | Range / Spread      | 180%        | 60%     | 66%         |